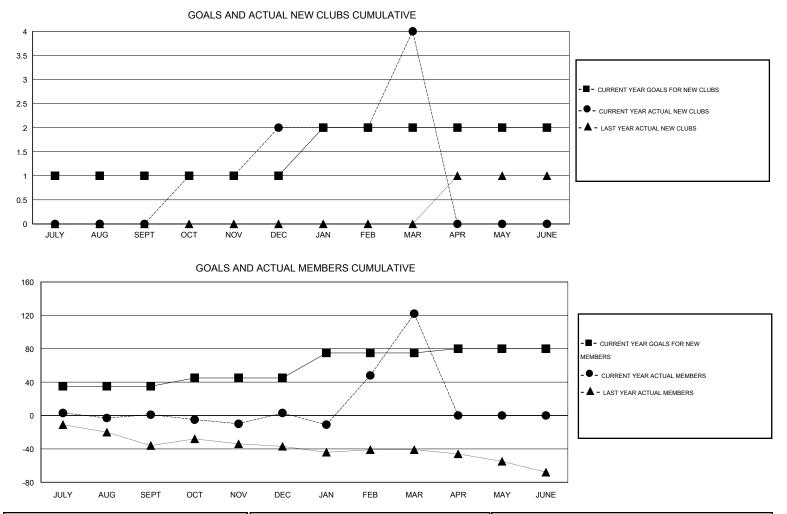

## GMT: HOWARD LEE

| LOCATION | ENGLAND |
|----------|---------|
| LOOKIION |         |

| Clubs         |                  |                     |                            | Members                     |               |                       |                                  |                              |                             |
|---------------|------------------|---------------------|----------------------------|-----------------------------|---------------|-----------------------|----------------------------------|------------------------------|-----------------------------|
|               | RESU             | LTS FOR 2013-2014   |                            |                             |               | RESULTS FOR 2013-2014 |                                  |                              |                             |
| QUARTER       | NEW CLUB<br>GOAL | ACTUAL NEW<br>CLUBS | ACTUAL<br>DROPPED<br>CLUBS | ACTUAL NET<br>GAIN/<br>LOSS | QUARTER       | NEW MEMBER<br>GOAL    | ACTUAL TOTAL<br>MEMBERS<br>ADDED | ACTUAL<br>DROPPED<br>MEMBERS | ACTUAL NET<br>GAIN/<br>LOSS |
| JULY/AUG/SEPT | 1                | 0                   | 0                          | 0                           | JULY/AUG/SEPT | 35                    | 24                               | 23                           | 1                           |
| OCT/NOV/DEC   | 0                | 2                   | 0                          | 2                           | OCT/NOV/DEC   | 10                    | 56                               | 54                           | 2                           |
| JAN/FEB/MAR   | 1                | 2                   | 0                          | 2                           | JAN/FEB/MAR   | 30                    | 163                              | 44                           | 119                         |
| APR/MAY/JUNE  | 0                | 0                   | 0                          | 0                           | APR/MAY/JUNE  | 5                     | 0                                | 0                            | 0                           |